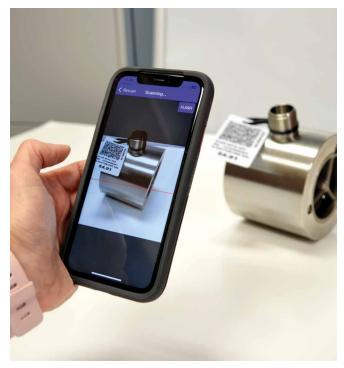

## Cut time from detection to correction with diagnostics, when used with NUFLO and BARTON turbine meters

Wirelessly upload individual meter data from QR code attached to NUFLO and BARTON turbine meters and kits, including multipoint calibration values. No internet connection required – it's all in the code! Complimentary Digital Data Plate smart device app allows QR code data upload and device configuration, right from your Apple or Android device.