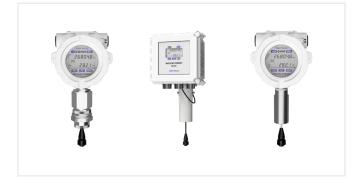

## MC Synergy Flow Totalizer Setting new standards in condition-based monitoring.

## Cut time from detection to correction with diagnostics, when used with NUFLO and BARTON turbine meters

Wirelessly upload individual meter data from QR code attached to NUFLO and BARTON turbine meters and kits, including multipoint calibration values. No internet connection required – it's all in the code! Complimentary Digital Data Plate smart device app allows QR code data upload and device configuration, right from your Apple or Android device.